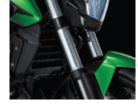

## KERANGKA & SUSPENSI / Frame & Suspension

Jenis Kerangka Rangka Perimeter Jenis Rasuk Frame Type Beam Type Perimeter Frame

Suspensi Hadapan Teleskopik, 43 mm 'USD Fork', Perjalanan 135 mm Front Suspension Telescopic, 43 mm USD Fork, 135 mm Travel

**DUA SALURAN ABS** 

/ DUAL CHANNEL **ABS** 

**ENJIN SEJUKAN CECAIR 373 CC** DOHC

/ LIQUID COOLED **373 CC DOHC ENGINE** 

SUSPENSI HADAPAN **'UPSIDE DOWN'** / UPSIDE DOWN FRONT FORKS

**EKZOS BERKEMBAR** / TWIN BARREL **EXHAUST** 